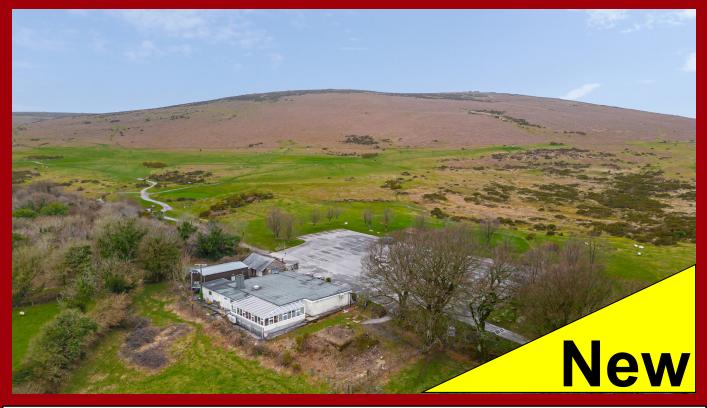

#### Wrangaton Golf Club, Wrangaton, South Brent, TQ10 9HJ

Wrangaton Golf Course was founded in 1895 and extends to around 182.25 acres consisting of common land, parkland, woodland and pasture. Including a modern clubhouse with further buildings and separate barns. Available as a whole or a combination of 9 Lots.

#### Offers in Excess of £1,000,000 DRN00977

Contact Newton Abbot Office Rendells, 13 Market Street, Newton Abbot, TQ12 2RL Tel: 01626 353881 Email: <u>commercial@rendells.co.uk</u>