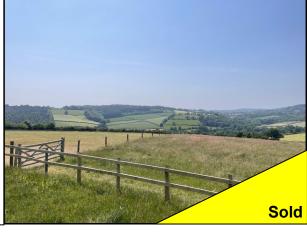

# Land adjoining Venton Straight, Near Chagford, EX6 6PG

23.54 acres (9.53 hectares) of level pasture land adjoining the A382 with good road access.

#### Guide Price £160,000 DRC00862

Contact Chagford Rural Department Rendells, Rock House, 80 Southcombe Street, Chagford, TQ13 8AX Tel: 01647 432277 Email: dartmoor@rendells.co.uk

The Club House, Training Barn, Shop and common land totalling 129.28 acres.