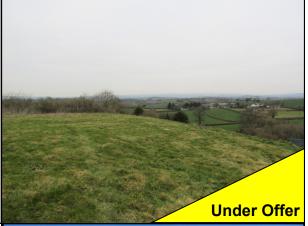

# Land at Old Dainton Quarry, Dainton, Newton Abbot, TQ12 5UB

Grassland and mixed woodland extending to 7.32 acres (2.96 hectares).

### Offers in Excess of £80,000 DRO02702

Contact Totnes Rural Department 57 Fore Street, Totnes, Devon. TQ9 5NL

Tel: 01803 863888 Email: totnesrural@rendells.co.uk