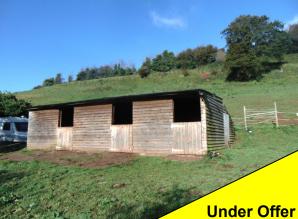

# Land on the east side of Downaway Lane, Daccombe, Newton Abbot, TQ12 4ST

Pasture land extending to approximately 3.27 acres (1.32 ha) with stable block, mains water supply and good access.

#### Guide Price £85,000 DRN01029

Contact Newton Abbot Rural Department Rendells, 13 Market Street, Newton Abbot, TQ12 2RL Tel: 01626 353881 Email: newtonabbot@rendells.co.uk