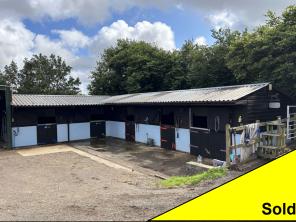

# St Andrews Field Stables & 5.51 acres of Land at Lustleigh, Newton Abbot, TQ13 9TL

Stables and grass field of approximately 5.51 acres (2.23 hectares) situated close to the centre of Lustleigh in good riding country. Mains water and electricity connected.

### Offers in the Region of £220,000 DRC00822

Contact Chagford Rural Department Rendells, Rock House, 80 Southcombe St, Chagford, TQ13 8AX Tel: 01647 432277 Email: dartmoor@rendells.co.uk

Newton Abbot 01626 353881