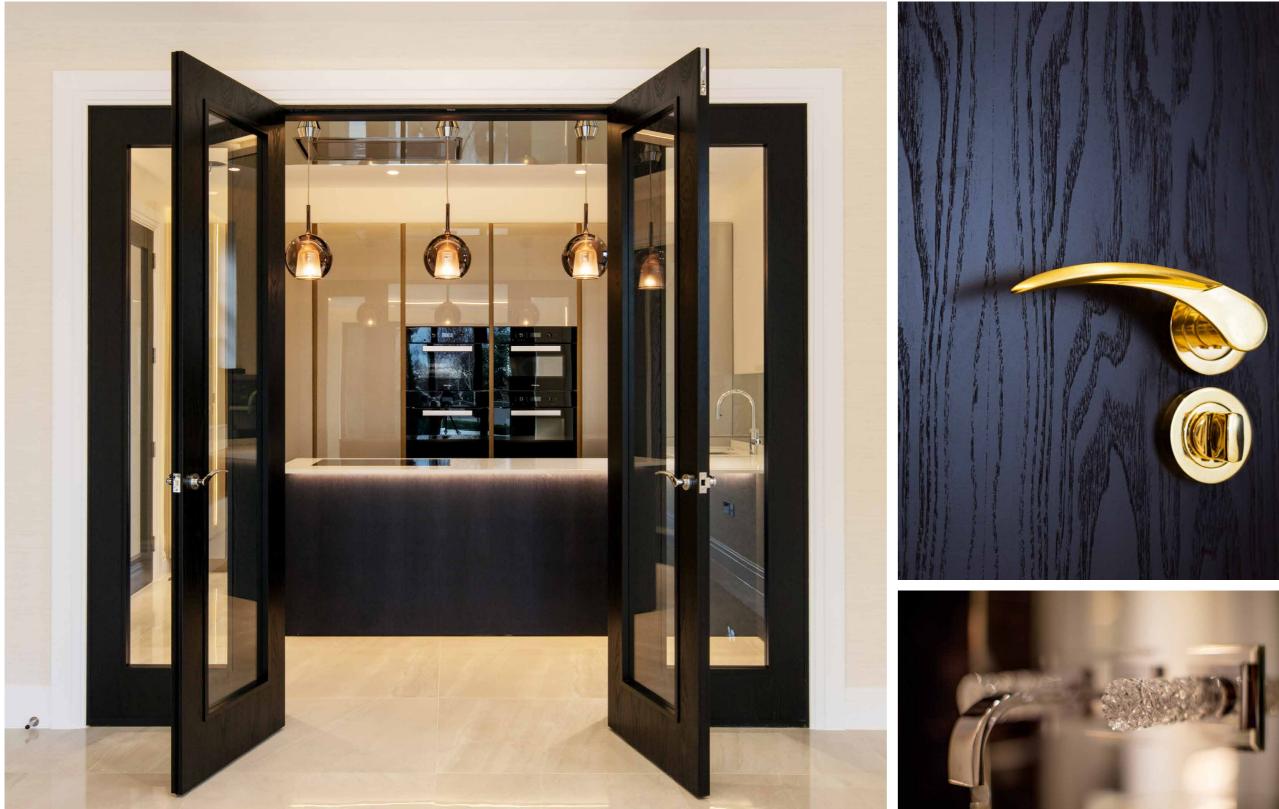

Cool, clean and distinctive in design, these remarkable apartments open the door to a new era of living.

Bespoke joinery, handcrafted floors and luxurious fabrics work harmoniously to create a superior living environment.

#### General

- > Bespoke Kone lift to all floors
- > South facing private gardens & terraces
- > Landscaped communal and private gardens by award winning designers
- > Traditional timber sash windows
- > State-of-the-art underground car park
- > Galleried entrance lobby with feature walls, underfloor heating and a bespoke handmade glass chandelier extending over 8 meters.
- > Italian kitchens and fitted wardrobes
- > Climate control system with individually controlled underfloor heating throughout
- > Lutron mood lighting
- > Sonos multi-room music system
- > Control4 home automation system
- > Banham high security nightlatch and deadlock to all apartment doors with integrated intruder alarm
- > Bi-directional video entry phone system
- > 10 year Premier Guarantee building warranty

#### Kitchens

- > Bespoke designed Italian kitchens with glass panelled doors
- > Quartz stone worktop
- > Quooker Pro3 Fusion hot water tap
- > Waste disposal
- > Miele appliances including: induction hob, oven, microwave combi, steam oven, warming drawer, integrated refrigerator and freezer and an integrated dishwasher.
- > Utility room appliances include Miele freestanding washing machine and tumble dryer