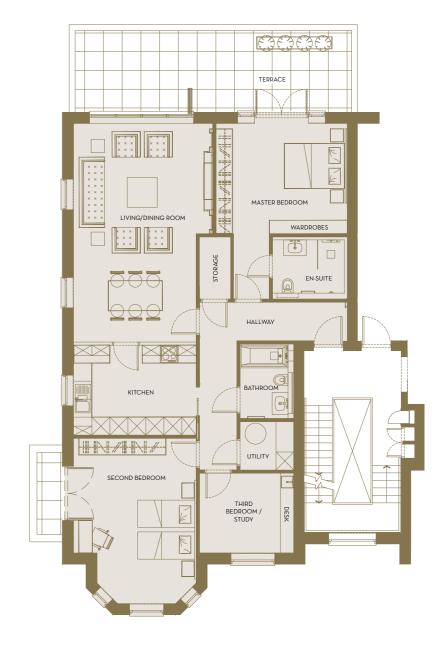

## APARTMENT 4

Located on the first floor, Apartment Four offers three large bedrooms, two ensuites and a guest toilet. Separate kitchen, leading on to the open plan living dining area with bifolding doors opening up to your private south facing balcony.

| APARTMENT 4     | METERS |      | FEET |   | Г    |
|-----------------|--------|------|------|---|------|
| Hallway         | 12.0 x | 1.3  | 39.3 | х | 4.3  |
| Living / Dining | 8.0 x  | 5.3  | 26.3 | х | 17.4 |
| Kitchen         | 4.5 x  | 5.3  | 14.8 | х | 17.4 |
| Bedroom One     | 4.5 x  | 4.8  | 14.8 | х | 15.6 |
| Bedroom Two     | 4.5 x  | 6.0  | 14.8 | х | 19.7 |
| Guest / Study   | 3.5 x  | 3.4  | 11.6 | х | 11.2 |
| Terrace         | 3.3 x  | 10.7 | 10.8 | х | 35.0 |
|                 |        |      |      |   |      |

### INTERNAL AREA 158 SQM / 1,700 SQ FT

PRIVATE GARDEN 36 SQM / 388 SQ FT