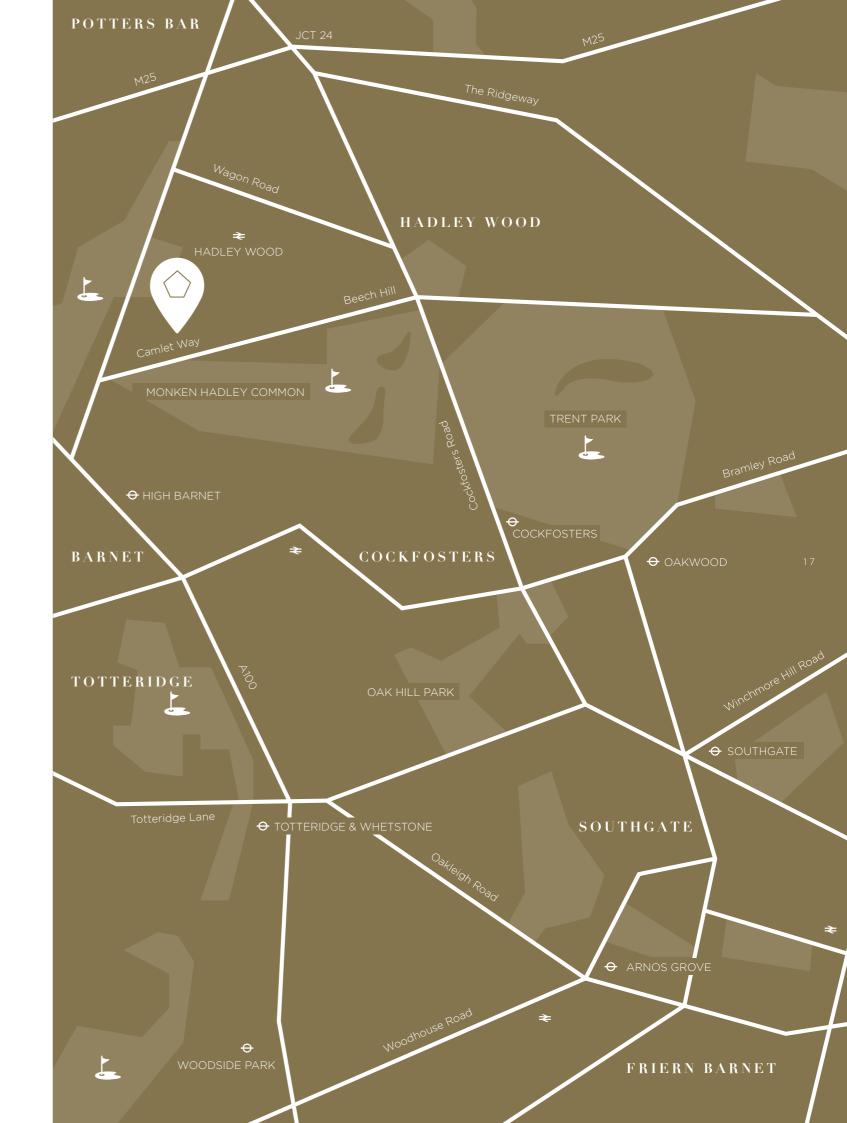

# L I F E S T Y L E

Camlet Way in Hadley Wood is one of the most sought-after addresses in North London. Attracting homeowners from all over the capital. Acres of woodlands on your door step, with cafes, bakeries and a member's only golf club only a stroll away.

Ideally located with the Over Ground Train Station only a 10 minute walk away and having Cockfosters Underground Piccadilly Line only a five minute drive away. So if you're off to work with a coffee to go, or heading to Shaftsbury Avenue for the late night show, the travel connections are at your disposal.

16

You will find a great selection of chic cafes and delicatessens, to up market restaurants and gastropubs, Cockfosters and Barnet is a food lovers' paradise and are both only a five minute drive away. Having a selection of different cuisines to enjoy every night, from a slice of the Amalfi Coast at 'Al Fresco', to a colourful Greek meze at 'Deserie'.

Stop for a coffee

THE PENTAGON

21

 $\bigcirc$ 

TRANSPORT

M 2 5 **3 MINUTES** 

COCKFOSTERS STATION **5 MINUTES** 

> BRENT CROSS **20 MINUTES**

WESTFIELD STRATFORD **36 MINUTES** 

> HEATHROW T5 **40 MINUTES**

### **40 MINUTES**

KINGS CROSS

## **38 MINUTES**

MOORGATE

#### FINSBURY PARK **28 MINUTES**

23

### HADLEY WOOD **10 MINUTES WALK**

₹