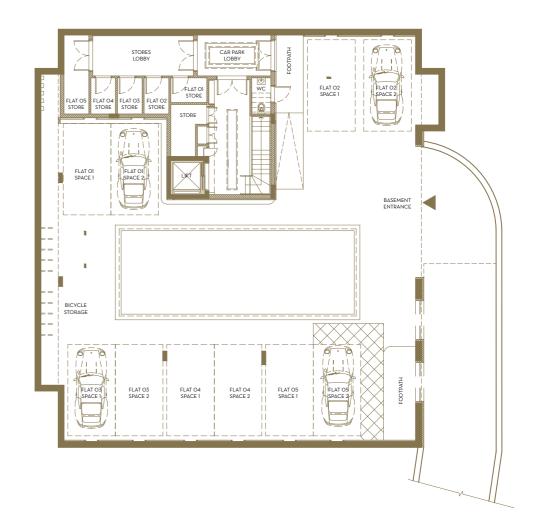

## BASEMENT

Each apartment comes with two allocated car parking spaces, including access points to power up a hoover or charge your electric car. Bicycle storage available, up to four spaces per apartment. Individual storage units accessed inside via the lobby, with lighting, shelving and sockets installed.