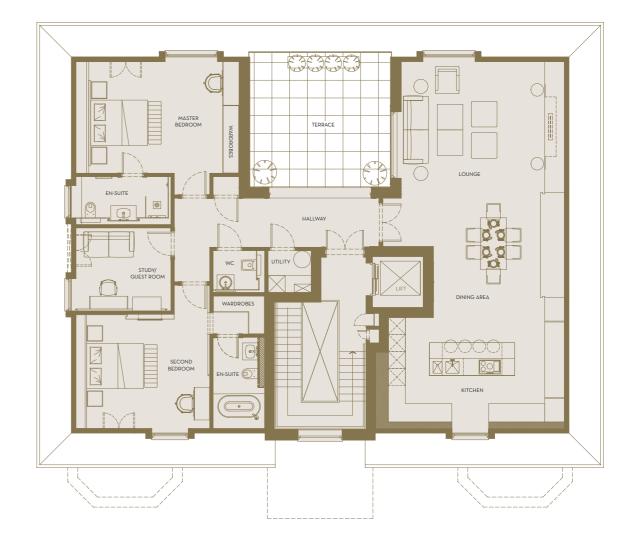

## INTERNAL AREA

 $\bigcirc$ 

**APARTMENT** 1

Located on the ground floor, Apartment One offers three large bedrooms, two ensuites and a guest toilet. Separate kitchen leading on to the open plan living dining area with bifolding doors opening up

APARTMENT 1

Hallway

Living / Dining

Kitchen

Bedroom One

Bedroom Two

Guest / Study

Garden

34

18.7 x 9.7

to your private south facing garden. METERS FEET 10.5 x 3.0 34.3 x 6.9 4.8 x 8.0 15.9 x 26.4 4.2 x 4.5 13.7 x 14.8 4.5 x 6.5 14.8 x 21.3 5.2 x 5.1 17.0 x 16.6 3.5 x 3.4 11.6 x 11.2

61.4 x 31.8