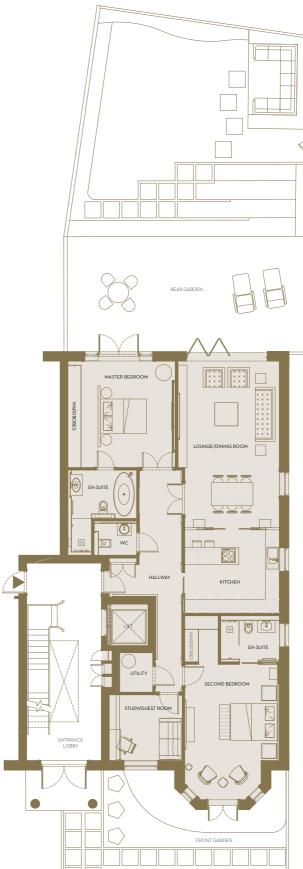

## INTERNAL AREA

 $\bigcirc$ 

**APARTMENT** 1

Located on the ground floor, Apartment One offers three large bedrooms, two ensuites and a guest toilet. Separate kitchen leading on to the open plan living dining area with bifolding doors opening up

APARTMENT 1

Hallway

Living / Dining

Kitchen

Bedroom One

Bedroom Two

Guest / Study

Garden

34

18.7 x 9.7

to your private south facing garden. METERS FEET 10.5 x 3.0 34.3 x 6.9 4.8 x 8.0 15.9 x 26.4 4.2 x 4.5 13.7 x 14.8 4.5 x 6.5 14.8 x 21.3 5.2 x 5.1 17.0 x 16.6 3.5 x 3.4 11.6 x 11.2

61.4 x 31.8