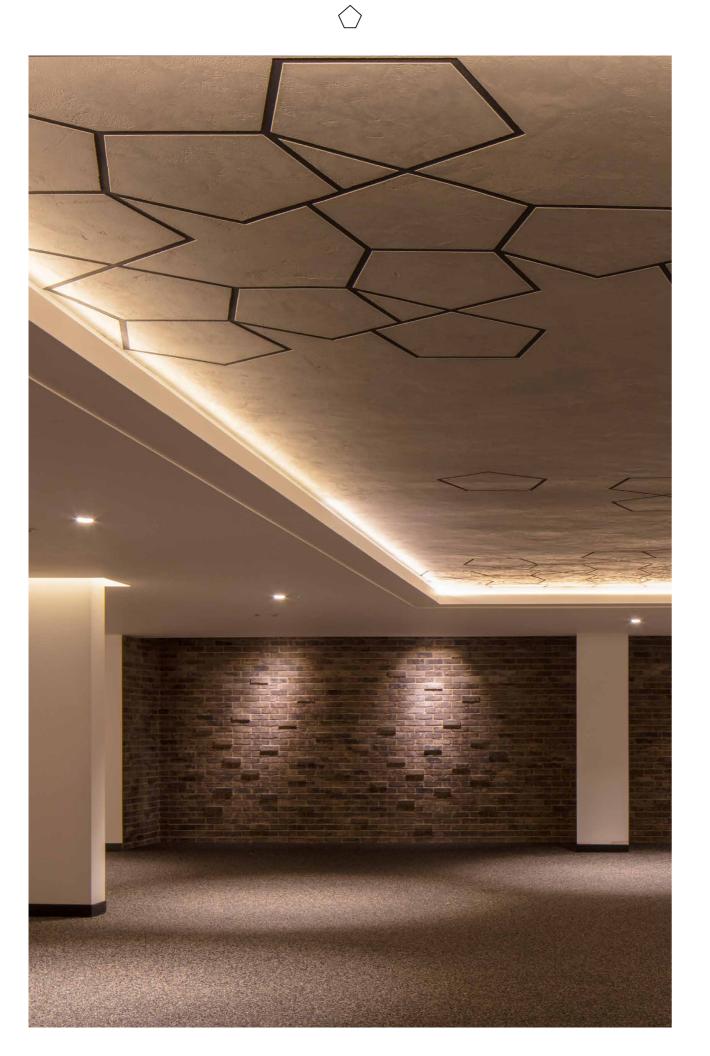

# UNDERGROUND CAR PARK

 $\bigcirc$ 

Exclusivity. Luxury. Beauty. Style. These few words take on an entire new meaning at The Pentagon.

From the moment you enter the breath-taking car park, your eyes begin to unravel the details that lie ahead, from the textures of the polished plaster in the ceiling, to the glistering lights lighting up your designated bays on the walls. A drive into the unknown, creating a dramatic experience every day as an exclusive resident at The Pentagon.

#### Secure Underground Parking

- > Large designated bays with engraved polished plaster numbers
- > Heated ramp on entry
- > Seamless resin bound flooring
- > Access to a toilet and hot and cold water with power connections for car valeting or for those who just can't wait.
- > Remote control entry gates on ground and lower ground floors
- > Polished plaster features in ceiling and walls, with The Pentagon logo and pentagon shapes engraved and illuminated with LED lighting
- > 20 meter textured brick wall feature with five individual spot lights to create a dramatic entrance.