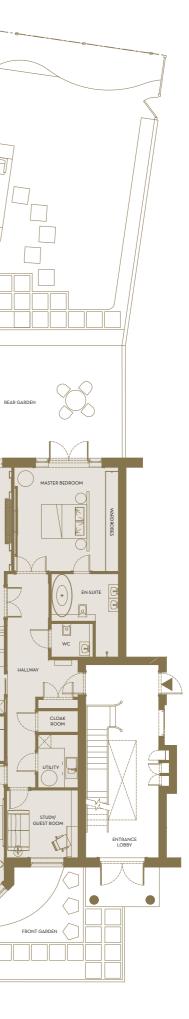

## INTERNAL AREA

 $\bigcirc$ 

**APARTMENT** 1

Located on the ground floor, Apartment One offers three large bedrooms, two ensuites and a guest toilet. Separate kitchen leading on to the open plan living dining area with bifolding doors opening up

APARTMENT 1

Hallway

Living / Dining

Kitchen

Bedroom One

Bedroom Two

Guest / Study

Garden

34

18.7 x 9.7

to your private south facing garden. METERS FEET 10.5 x 3.0 34.3 x 6.9 4.8 x 8.0 15.9 x 26.4 4.2 x 4.5 13.7 x 14.8 4.5 x 6.5 14.8 x 21.3 5.2 x 5.1 17.0 x 16.6 3.5 x 3.4 11.6 x 11.2

61.4 x 31.8