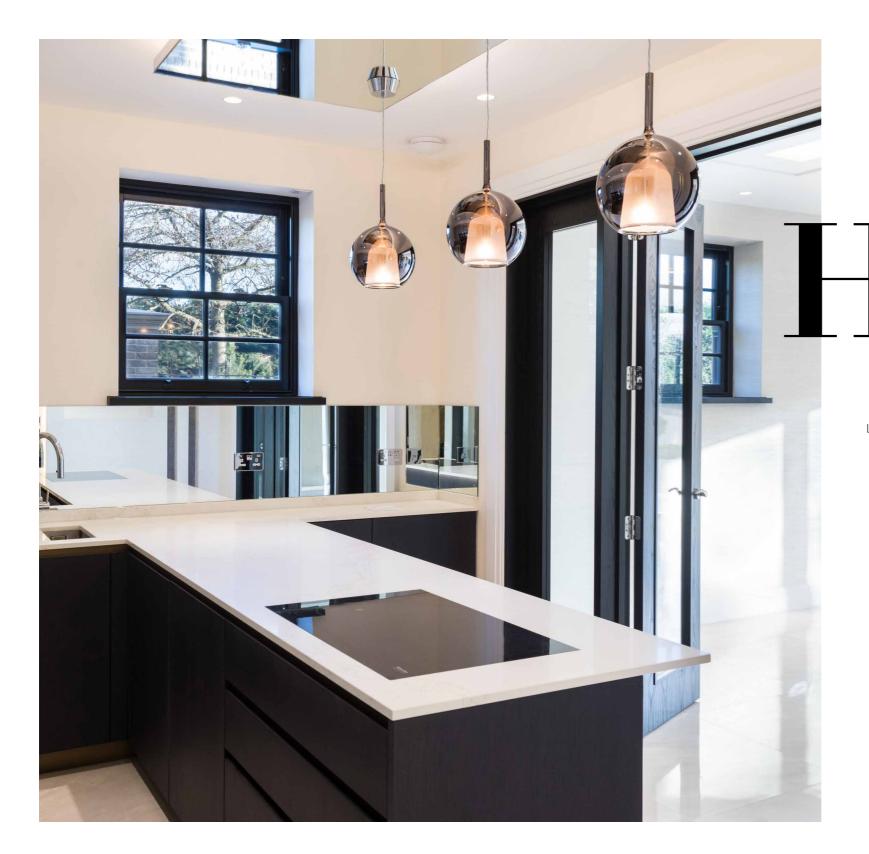

#### THE HEART OF THE

 $\langle \rangle$ 

The custom made kitchen provides an opulent backdrop for entertaining guests or family.

Luxurious fixtures, a carefully designed space and elegant design features all work together to create a welcoming space to eat, entertain and enjoy.

#### Kitchens

- > Bespoke designed Italian kitchens with glass panelled doors
- > Quartz stone worktop
- > Quooker Pro3 Fusion hot water tap
- > Waste disposal
- > Miele appliances including: induction hob, oven, microwave combi, steam oven, warming drawer, integrated refrigerator and freezer and an integrated dishwasher.
- > Utility room appliances include Miele freestanding washing machine and tumble dryer