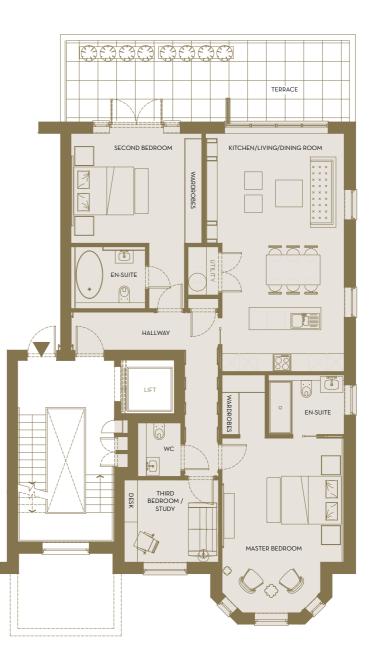

## **APARTMENT 5**

 $\bigcirc$ 

Located on the second floor, Apartment Five, the Penthouse, offers three large bedrooms, two ensuites and a guest toilet.

Large open plan kitchen/living/dining area with a 5 meter long skylight above the dining area. On entry you have bifolding doors opening up to your private south facing balcony, half open and half covered with a star light sparkling ceiling.

| APARTMENT 5               | MET    | TERS   | FEET   |      |  |
|---------------------------|--------|--------|--------|------|--|
| Hallway                   | 11.3 > | x 2.0  | 37.2 x | 6.5  |  |
| Kitchen / Living / Dining | 7.4 >  | x 14.3 | 24.2 x | 46.9 |  |
| Bedroom One               | 6.4 >  | x 5.4  | 20.9 x | 17.7 |  |
| Bedroom Two               | 5.8 >  | x 5.3  | 19.1 x | 17.3 |  |
| Guest / Study             | 4.0 >  | x 3.3  | 13.0 x | 10.8 |  |
| Terrace                   | 5.5 >  | x 5.4  | 18.0 x | 17.7 |  |
|                           |        |        |        |      |  |

### INTERNAL AREA 181 SQM / 1,950 SQ FT

PRIVATE GARDEN 25 SQM / 296 SQ FT

THE PENTAGON